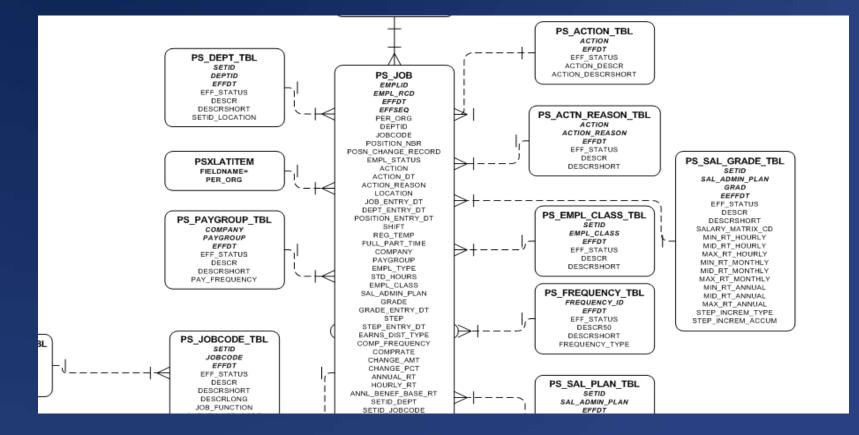

## Reporting from PS Job

#### • Demographics

• Bio/demo attributes (age, gender, ethnicity)

- Job attributes (jobcode, EEO class, position)
- Administrative rollups (department, unit, etc)
- Multiple-counting or distinct counts
- Headcount, FTE, salary, compa ratio

#### • Mobility

- Complex logic due to definitions of mobility
- Analysis by same attributes as demographics
- Comparison of 'from' and 'to' attributes of job
- Counts of types of mobility transactions (hires, promotions, etc)
- Analysis of metrics such as from and to salary, % salary change, FTE change

#### • Turnover

- Like mobility, complex calcs involving comparisons of multiple rows of data
- Analysis by same attributes as demographics
- Comparison of 'from' and 'to' attributes of job