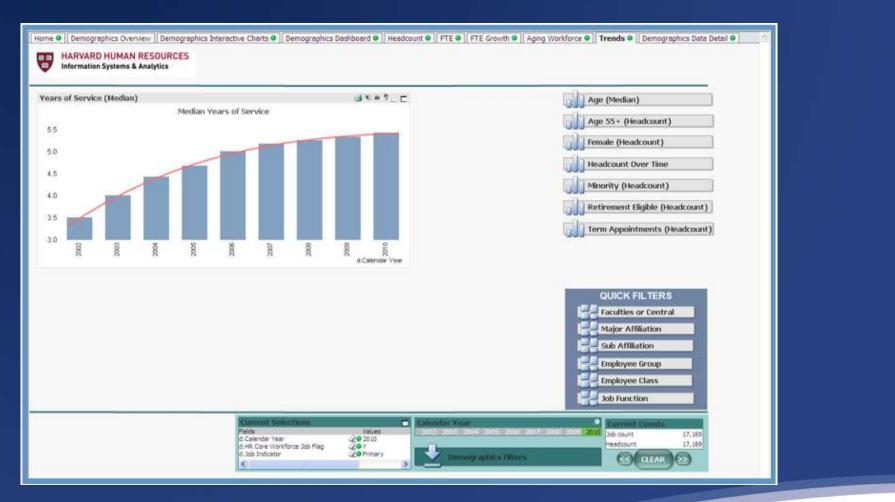

| 201                  | and in the second |            |                | ADDATES (15)          | A CANADA AND AND AND A CANADA AND A CANADA AND A CANADA AND AND AND AND AND AND AND AND AN |



### **Demographics Trends**





### Questions?



### Contacts

• John Jurus • Director, Office of Administrative Systems • Harvard University • E-mail: john\_jurus@harvard.edu • Ashley Silverburg Chief Data Architect • Phytorion, Inc • E-mail: ashley\_silverburg@phytorion.com



This presentation and all Alliance 2011 presentations are available for download from the Conference site at www.heug.org www.psugonline.org www.federalusersnetwork.com

Presentations from previous meetings are also available