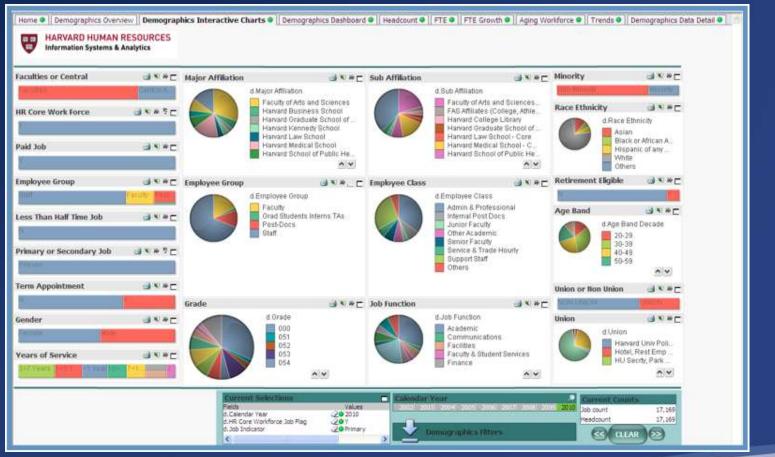

### Qlikview Demographics Overview

| Demographics Overview    Demographics Interactive Charts •    Demographics Dashboard •    Headcount •    FTE •    FTE Growth •    Aging Worldorce •    Trends •    Demographics Data Detail                                                                                                                                               | 100 |
|-------------------------------------------------------------------------------------------------------------------------------------------------------------------------------------------------------------------------------------------------------------------------------------------------------------------------------------------|-----|
| HARVARD HUMAN RESOURCES                                                                                                                                                                                                                                                                                                                   |     |
| elcome to the HR Analytics Demographics Dashboard                                                                                                                                                                                                                                                                                         |     |
| s dashboard allows users to look at a wide range of data elements about all of Harvard University employees. The<br>a are collected as a snapshot of the workforce at the end of each calendar year.                                                                                                                                      |     |
| mographics include information about the employee and the position(s) they hold:                                                                                                                                                                                                                                                          |     |
| ployee Characteristics:<br>Age Band<br>Gender<br>Minority, Race and Ethnicity                                                                                                                                                                                                                                                             |     |
| b Characteristics:<br>Affiliation<br>Employee Class<br>HR Core Workforce<br>Job Function<br>Less than Half-Time (LHT) position<br>Paid or Non-Paid position<br>Paid or Non-Paid position<br>Pay grade<br>Term appointment<br>te: Definitions for terms such as HR Core Workforce are available under the help symbol — the question mark. |     |
| o Note: Other fields are available as filters (for instance: job family, union, job campus, FLSA status, etc.) To select<br>e of these options, double-click on the "Demographics Filters" button.                                                                                                                                        |     |
| thodology:<br>ta Source: The data are refreshed from the Harvard Data Warehouse.                                                                                                                                                                                                                                                          |     |
| ta Selection Criteria:<br><i>Iusions:</i> All active employees who have a paid or a non-paid position. (Note: previously, in the Demographics<br>rkbooks, only <u>paid</u> positions were shown.)<br><i>Iusions</i> : Employees on long-term disability.                                                                                  |     |

### Demographics Interactive Charts